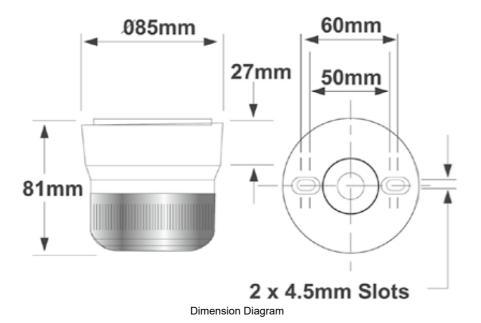

| SPECIFICATIONS                      |                             |
|-------------------------------------|-----------------------------|
| Indication Mode(s)                  | Sight                       |
| Lamp Type                           | Xenon type                  |
| Colour, Lamp                        | Amber colour                |
| Illumination Mode                   | Flashing                    |
| Speed, Flash                        | 60 per min                  |
| Lamp Power, Max                     | 3 W max                     |
| Un, Nominal Operational Voltage, AC | 230 V AC                    |
| le, Rated Operational Current, nom  | 0.015 A,nom                 |
| le, Rated Operational Current, nom  | 0.015 A,nom                 |
| Material, Body / Housing            | PC (Polycarbonate) material |
| Connection / Termination            | Screw Terminal(s)           |
| IP Rating                           | IP65                        |
| Mounting (Multiple)                 | Ceiling Mount<br>Wall Mount |
| Weight                              | 0.14 kg                     |
| Operating Temperature, Min          | -20 °C min                  |
| Operating Temperature, Max          | 40 °C max                   |