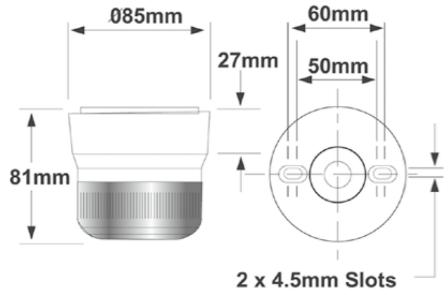

| SPECIFICATIONS                      |                             |
|-------------------------------------|-----------------------------|
| Indication Mode(s)                  | Sight                       |
| Lamp Type                           | LED type                    |
| Colour, Lamp                        | Amber colour                |
| Illumination Mode                   | Steady / Flashing           |
| Speed, Flash                        | 60 per min                  |
| Un, Nominal Operational Voltage, DC | 12 V DC                     |
| le, Rated Operational Current, nom  | 0.05 A,nom                  |
| le, Rated Operational Current, nom  | 0.05 A,nom                  |
| Material, Body / Housing            | PC (Polycarbonate) material |
| Connection / Termination            | Screw Terminal(s)           |
| IP Rating                           | IP65                        |
| Mounting (Multiple)                 | Ceiling Mount<br>Wall Mount |
| Weight                              | 0.14 kg                     |
| Operating Temperature, Min          | -20 °C min                  |
| Operating Temperature, Max          | 70 °C max                   |