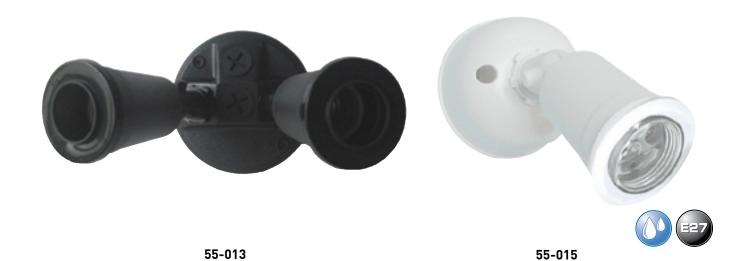

## **SINGLE & TWIN PVC LAMP HOLDER PACK, E27**

Colour Model Twin Lamp Holder Pack Black 55-013 Twin Lamp Holder Pack White 55-014 Single Lamp Holder Pack Black 55-015

- Pre-wired for ease of installation
- Adjustable lamp holder

Single Lamp Holder Pack

Stainless steel screws

Description

PVC construction

White

55-016

Easy installation