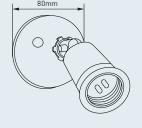

Single Lamp Holder Pack

Stainless steel screws

Description

PVC construction

White

55-016

Easy installation