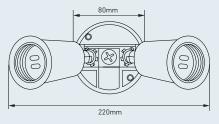

## **SINGLE & TWIN PVC LAMP HOLDER PACK, E27**

Colour Model Twin Lamp Holder Pack Black 55-013 Twin Lamp Holder Pack White 55-014 Single Lamp Holder Pack Black 55-015

- Pre-wired for ease of installation
- Adjustable lamp holder