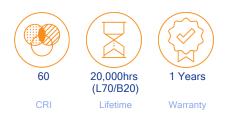

| CODE   | LAMP POWER | EXIT LUMEN | ССТ   | DIMENSIONS          |
|--------|------------|------------|-------|---------------------|
| 693410 | 250W       | 19000lm    | 4500K | L260 x W48 x H48 mm |
| 693440 | 400W       | 31000lm    | 4200K | L270 x W63 x H63 mm |