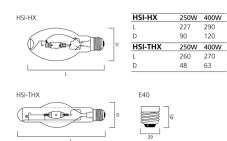

| CODE   | LAMP POWER | EXIT LUMEN | ССТ   | DIMENSIONS          |
|--------|------------|------------|-------|---------------------|
| 693410 | 250W       | 19000lm    | 4500K | L260 x W48 x H48 mm |
| 693440 | 400W       | 31000lm    | 4200K | L270 x W63 x H63 mm |

## Line Drawings

\*Rated LED design life where stated is based upon application of Pierlite's operating and maintenance guidelines; see pierlite.com.au. Actual product life may vary dependent upon frequency of maintenance and product application. Due to continual product improvement, information is subject to change without notification. Pierlite standard Terms and Conditions apply.