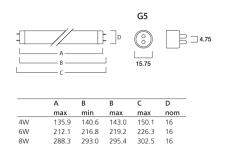

| CODE   | EXIT LUMEN | ССТ   | DIMENSIONS            | VOLTAGE |
|--------|------------|-------|-----------------------|---------|
| 208160 | 400lm      | 4000K | L288.30 x W16 x H16mm | 56V     |
| 213160 | 880lm      | 4000K | L516.90 x W16 x H16mm | 95V     |