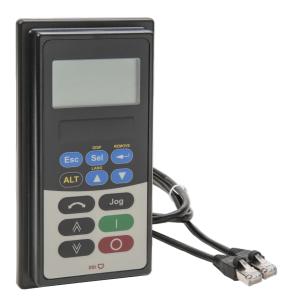

PowerFlex Compact Class Remote Mount Human Interface Module, IP66, Includes 2m Cable

## Representative Photo Only (actual product may vary based on configuration selections)

| SPECIFICATIONS                                 |   |
|------------------------------------------------|---|
| REFERENCES                                     |   |
| IECEx Certificate                              | - |
| Supplier Declaration of<br>Conformity:         | - |
| Installation Guide:                            | - |
| User Manual:                                   | - |
| Manufacturer Datasheet:                        | - |
| Manufacturer Catalogue<br>& Product Selection: | - |