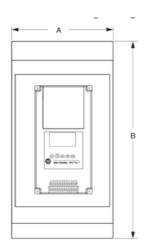

| A     | В      | С     | Kg   | Cat. No.     |
|-------|--------|-------|------|--------------|
| 150.0 | 321.0  | 230.0 | 5.7  | 150-F585     |
| 196.4 | 443.7  | 212.2 | 15.0 | 150-F108135  |
| 225.0 | 560.0  | 253.8 | 30.4 | 150-F201251  |
| 290.0 | 600.0  | 276.5 | 45.8 | 150-F317480  |
| 596.9 | 1041.1 | 346.2 | 179  | 150-F625780  |
| 596.9 | 1041.1 | 346.2 | 224  | 150-F9701250 |

**Dimension Diagram**