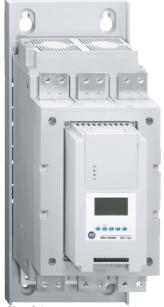

## SMC-FLEX SOFT STARTER 480V 85A ND3W 100-240V AC CONTROL

Motor Control and Drives > Soft Starters, Low Voltage > Industrial Soft Starters > Allen-Bradley LV Soft Starters > SMC-Flex Soft Starters > IP00 / IP20 Panel Mount - 200...415V AC Three Phase with 100...240V AC Control Power

Representative Photo Only (actual product may vary based on configuration selections)

Soft starter 85A, with motor protection, supply voltage 480V AC, control voltage 100...240V AC

- Modular for simplified installation and maintenance
- Built-in LCD and keypad or personal computer (PC) software setup, for process optimisation
- Integrated bypass minimises heat generation
- Nine start/stop modes and three slow-speed modes to suit application requirements
- · Full metering and diagnostics for peace of mind

| SPECIFICATIONS                                |                       |
|-----------------------------------------------|-----------------------|
| Product Series                                | SMC-Flex (Bul. 150-F) |
| IP Rating                                     | IP20                  |
| Component Type Motor Control and Drives       | LV Soft Starter       |
| Rated Current, Light Duty, 3 Wire             | 85 A, 3 wire          |
| Rated Current, Normal (Medium) Duty, 3 Wire   | 85 A, 3 wire          |
| Rated Current, Heavy Duty, 3 Wire             | 81 A, 3 wire          |
| Rated Current, Severe Duty, 3 Wire            | 67 A, 3 wire          |
| Medium Duty Approx. kW (400/415 V AC, 3 wire) | 45                    |
| Inbuilt Motor Protection                      | Yes, advanced         |
| Bypass Contacts                               | Yes, internal         |
| Control Voltage                               | 110 - 240 V AC        |
| Control Voltage, AC, Min                      | 100 V AC min          |
| Control Voltage, AC, Max                      | 240 V AC max          |
| Height                                        | 321 mm                |
| Width                                         | 150 mm                |
| Depth                                         | 230 mm                |
| Weight                                        | 5.7 kg                |