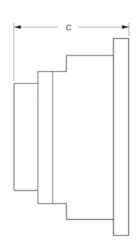

| A     | В      | С     | Kg   | Cat. No.     |
|-------|--------|-------|------|--------------|
| 150.0 | 321.0  | 230.0 | 5.7  | 150-F585     |
| 196.4 | 443.7  | 212.2 | 15.0 | 150-F108135  |
| 225.0 | 560.0  | 253.8 | 30.4 | 150-F201251  |
| 290.0 | 600.0  | 276.5 | 45.8 | 150-F317480  |
| 596.9 | 1041.1 | 346.2 | 179  | 150-F625780  |
| 596.9 | 1041.1 | 346.2 | 224  | 150-F9701250 |

**Dimension Diagram**