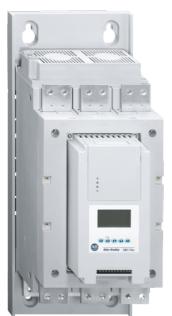

Soft starter 60A, with motor protection, supply voltage 480V AC, control voltage 100...240V AC

- · Modular for simplified installation and maintenance
- Built-in LCD and keypad or personal computer (PC) software
- setup, for process optimisation
- Integrated bypass minimises heat generation
- Nine start/stop modes and three slow-speed modes to suit

application requirements

• Full metering and diagnostics for peace of mind

Representative Photo Only

(actual product may vary based on configuration selections)

| SPECIFICATIONS                                |                       |  |
|-----------------------------------------------|-----------------------|--|
| Product Series                                | SMC-Flex (Bul. 150-F) |  |
| IP Rating                                     | IP20                  |  |
| Component Type Motor Control and Drives       | LV Soft Starter       |  |
| Rated Current, Light Duty, 3 Wire             | 60 A, 3 wire          |  |
| Rated Current, Normal (Medium) Duty, 3 Wire   | 60 A, 3 wire          |  |
| Rated Current, Heavy Duty, 3 Wire             | 60 A, 3 wire          |  |
| Rated Current, Severe Duty, 3 Wire            | 57 A, 3 wire          |  |
| Medium Duty Approx. kW (400/415 V AC, 3 wire) | 32                    |  |
| Inbuilt Motor Protection                      | Yes, advanced         |  |
| Bypass Contacts                               | Yes, internal         |  |
| Control Voltage                               | 110 - 240 V AC        |  |
| Control Voltage, AC, Min                      | 100 V AC min          |  |
| Control Voltage, AC, Max                      | 240 VAC max           |  |
| Height                                        | 321 mm                |  |
| Width                                         | 150 mm                |  |
| Depth                                         | 230 mm                |  |
| Weight                                        | 5.7 kg                |  |