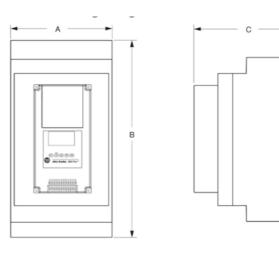

| Α     | В      | С     | Kg   | Cat. No.     |
|-------|--------|-------|------|--------------|
| 150.0 | 321.0  | 230.0 | 5.7  | 150-F585     |
| 196.4 | 443.7  | 212.2 | 15.0 | 150-F108135  |
| 225.0 | 560.0  | 253.8 | 30.4 | 150-F201251  |
| 290.0 | 600.0  | 276.5 | 45.8 | 150-F317480  |
| 596.9 | 1041.1 | 346.2 | 179  | 150-F625780  |
| 596.9 | 1041.1 | 346.2 | 224  | 150-F9701250 |

**Dimension Diagram** 