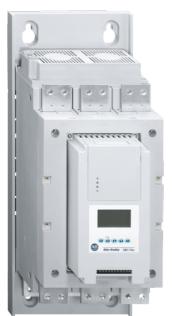

Soft starter 201A, with motor protection, supply voltage 480V AC, control voltage 100...240V AC

- · Modular for simplified installation and maintenance
- Built-in LCD and keypad or personal computer (PC) software
- setup, for process optimisation
- Integrated bypass minimises heat generation
- Nine start/stop modes and three slow-speed modes to suit

application requirements

• Full metering and diagnostics for peace of mind

Representative Photo Only

(actual product may vary based on configuration selections)

| SPECIFICATIONS                                |                       |  |  |
|-----------------------------------------------|-----------------------|--|--|
| Product Series                                | SMC-Flex (Bul. 150-F) |  |  |
| IP Rating                                     | IP00                  |  |  |
| Component Type Motor Control and Drives       | LV Soft Starter       |  |  |
| Rated Current, Light Duty, 3 Wire             | 201 A, 3 wire         |  |  |
| Rated Current, Normal (Medium) Duty, 3 Wire   | 201 A, 3 wire         |  |  |
| Rated Current, Heavy Duty, 3 Wire             | 201 A, 3 wire         |  |  |
| Rated Current, Severe Duty, 3 Wire            | 177 A, 3 wire         |  |  |
| Medium Duty Approx. kW (400/415 V AC, 3 wire) | 110                   |  |  |
| Inbuilt Motor Protection                      | Yes, advanced         |  |  |
| Bypass Contacts                               | Yes, internal         |  |  |
| Control Voltage                               | 110 - 240 V AC        |  |  |
| Control Voltage, AC, Min                      | 100 V AC min          |  |  |
| Control Voltage, AC, Max                      | 240 V AC max          |  |  |
| Height                                        | 560 mm                |  |  |
| Width                                         | 225 mm                |  |  |
| Depth                                         | 253.8 mm              |  |  |
| Weight                                        | 30.4 kg               |  |  |