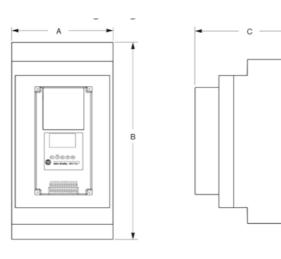

| Α     | В      | С     | Kg   | Cat. No.     |
|-------|--------|-------|------|--------------|
| 150.0 | 321.0  | 230.0 | 5.7  | 150-F585     |
| 196.4 | 443.7  | 212.2 | 15.0 | 150-F108135  |
| 225.0 | 560.0  | 253.8 | 30.4 | 150-F201251  |
| 290.0 | 600.0  | 276.5 | 45.8 | 150-F317480  |
| 596.9 | 1041.1 | 346.2 | 179  | 150-F625780  |
| 596.9 | 1041.1 | 346.2 | 224  | 150-F9701250 |

**Dimension Diagram** 