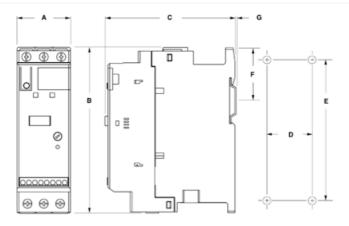

| A     | В     | с     | D     | E     | F    | G | Mounting<br>hole size | Kg   | Cat. No.            |
|-------|-------|-------|-------|-------|------|---|-----------------------|------|---------------------|
| 44.8  | 139.7 | 100   | 35    | 132   | 46.4 | 2 | 4.6                   | 0.86 | 150-C3 <b>37</b>    |
| 72    | 206   | 130   | 55    | 198   | 102  | 2 | 5.3                   | 2.25 | 150-C4385           |
| 196.4 | 443.7 | 205.2 | 166.6 | 367   | -    | - | 7.5                   | 15   | 150-C108135         |
| 225   | 560   | 265.3 | 150   | 504.1 | -    | - | 11.5                  | 30.4 | 150-C201251         |
| 290   | 600   | 298   | 200   | 539.2 | -    | - | 11.5                  | 45.8 | 150-C317 <b>480</b> |

**Dimension Diagram** 