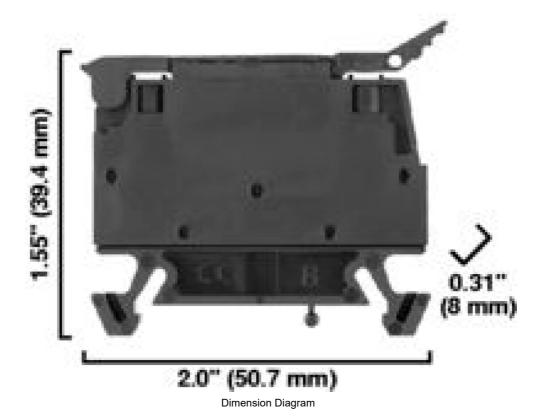

Representative Photo Only (actual product may vary based on configuration selections)

| SPECIFICATIONS                    |               |
|-----------------------------------|---------------|
| Product Series                    | zz1492        |
| Component Type Termination Wiring | Terminal      |
| Package Quantity                  | 50 qty        |
| Colour, Body / Housing            | Black colour  |
| Wire / Conductor Size (Min)       | 0.5 mm² min   |
| Wire / Conductor Size (Max)       | 4 mm²         |
| Wire Strip Length                 | 8 mm          |
| Tightening Torque, Min            | 0.3 Nm        |
| Tightening Torque, Max            | 0.6 Nm        |
| In, Rated Current                 | 6.3 A         |
| Un, Nominal Voltage               | 500 V         |
| Fuse Supplied                     | No Y/N        |
| Fuse Cartridge Size               | 5 x 20mm size |
| Height                            | 50.7 mm       |
| Width                             | 8 mm          |
| Depth                             | 39.4 mm       |
| Insulation Temperature (Min)      | -40 °C        |
| Insulation Temperature (Max)      | 90 °C         |