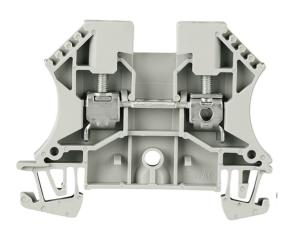

#### Feed Through Terminal 4mm Grey

- Tin-plated terminals and steel screws for corrosion resistance (Bulletin 1492-W terminal blocks have nickel-plated terminals and stainless steel screws)
- High copper content copper alloy for excellent conductivity
- Four-sided wire funnel guides for easy wire insertion
- Finger-safe housings to prevent accidental contact with live circuits
- International approvals for worldwide use
- DIN Rail mountable, allowing terminal blocks to be placed on the same channel as contactors, starters, relays, and other DIN Rail-mounted control devices
- Self-extinguishing, polyamide 6.6 housing material with UL 94-V0 flammability rating

Representative Photo Only (actual product may vary based on configuration selections)

| SPECIFICATIONS                              |             |
|---------------------------------------------|-------------|
| Product Series                              | zz1492      |
| Component Type Termination Wiring           | Terminal    |
| Package Quantity                            | 100 qty     |
| Colour, Body / Housing                      | Grey colour |
| Wire / Conductor Size (Max)                 | 4 mm²       |
| Wire Strip Length                           | 10 mm       |
| Tightening Torque, Nominal                  | 1 Nm        |
| In, Rated Current                           | 32 A        |
| Un, Nominal Voltage                         | 800 V       |
| Height                                      | 60 mm       |
| Width                                       | 6.1 mm      |
| Depth                                       | 39.5 mm     |
| Insulation Temperature (Min)                | -50 °C      |
| Insulation Temperature (Max)                | 120 °C      |
| REFERENCES                                  |             |
| IECEx Certificate -                         |             |
| Supplier Declaration of Conformity:         |             |
| Installation Guide: -                       |             |
| User Manual: -                              |             |
| Manufacturer Datasheet: -                   |             |
| Manufacturer Catalogue & Product Selection: |             |