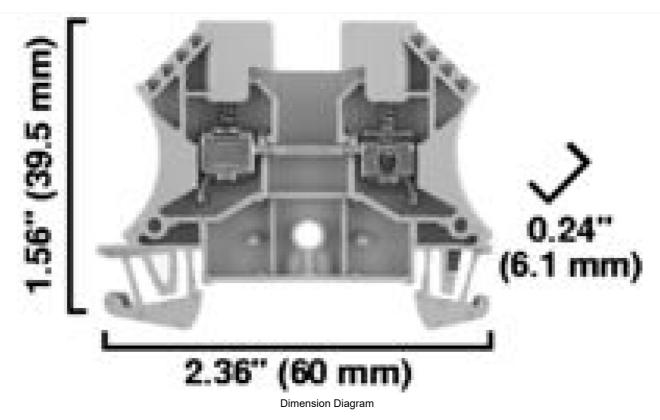

Representative Photo Only (actual product may vary based on configuration selections)

| SPECIFICATIONS                              |             |
|---------------------------------------------|-------------|
| Product Series                              | zz1492      |
| Component Type Termination Wiring           | Terminal    |
| Package Quantity                            | 100 qty     |
| Colour, Body / Housing                      | Grey colour |
| Wire / Conductor Size (Max)                 | 4 mm²       |
| Wire Strip Length                           | 10 mm       |
| Tightening Torque, Nominal                  | 1 Nm        |
| In, Rated Current                           | 32 A        |
| Un, Nominal Voltage                         | 800 V       |
| Height                                      | 60 mm       |
| Width                                       | 6.1 mm      |
| Depth                                       | 39.5 mm     |
| Insulation Temperature (Min)                | -50 °C      |
| Insulation Temperature (Max)                | 120 °C      |
| REFERENCES                                  |             |
| IECEx Certificate -                         |             |
| Supplier Declaration of Conformity:         |             |
| Installation Guide: -                       |             |
| User Manual: -                              |             |
| Manufacturer Datasheet: -                   |             |
| Manufacturer Catalogue & Product Selection: |             |