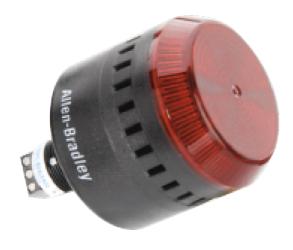

## SOUNDER 65mm LED PANEL MOUNT 22.5mm 240V AC RED

Signalling Devices > Sound Indication > Buzzers, Hooters and Bells > Allen-Bradley Buzzers (855P Panel mount) > 855PC - Panel Mount Combined Sounder with LED Beacon

Panel Mount Combined Sounder With LED Beacon, Black Housing, 240V AC, 65mm diameter, Red Lens, 22.5 Mounting hole

- Complete range of 22.5mm panel mount beacons and piezo electric sounders to provide simple signalling in standard mounting.
- Wide variety of colours available to cater to message requirements.
- Varying output sound intensities from 72-105dB depending on your application.

Representative Photo Only (actual product may vary based on configuration selections)

| SPECIFICATIONS                              |            |  |
|---------------------------------------------|------------|--|
| Diameter, Base                              | 65 mm      |  |
| Un, Nominal Operational Voltage, AC         | 240 V AC   |  |
| Sound Level @1m                             | 105 dB @1m |  |
| REFERENCES                                  |            |  |
| IECEx Certificate -                         |            |  |
| Supplier Declaration of Conformity:         |            |  |
| Installation Guide: -                       |            |  |
| User Manual: -                              |            |  |
| Manufacturer Datasheet: -                   |            |  |
| Manufacturer Catalogue & Product Selection: |            |  |
|                                             |            |  |