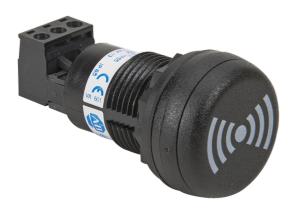

Panel Mount Sounder, Black Housing, 12...24V AC/DC, 72 dB, 30mm Diameter, 22.5mm Mounting Hole

- Complete range of 22.5mm panel mount beacons and piezo electric sounders to provide simple signalling in standard mounting.
- Wide variety of colours available to cater to message requirements.
- Varying output sound intensities from 72-105dB depending on your application.

Representative Photo Only (actual product may vary based on configuration selections)

| SPECIFICATIONS                              |       |               |
|---------------------------------------------|-------|---------------|
| Diameter, Base                              |       | 30 mm         |
| Un, Nominal Operational Voltage(s), AC      |       | 12 V AC<br>24 |
| Un, Nominal Operational Voltage(s           | ), DC | 12 V DC<br>24 |
| Sound Level @1m                             |       | 72 dB @1m     |
| REFERENCES                                  |       |               |
| IECEx Certificate -                         |       |               |
| Supplier Declaration of Conformity:         |       |               |
| Installation Guide: -                       |       |               |
| User Manual: -                              |       |               |
| Manufacturer Datasheet: -                   |       |               |
| Manufacturer Catalogue & Product Selection: |       |               |