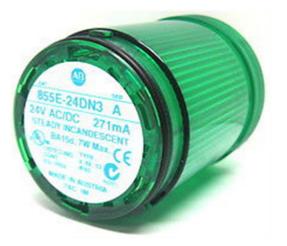

## STACK LIGHT STEADY INCANDESCENT 24V AC/DC GREEN

Signalling Devices > Sight Indication > Stack Lights > Allen-Bradley Stack Lights > Allen-Bradley 855E 50mm Tower Lights > Light Modules

Control Tower Stack Light, 24V AC/DC, Steady Incandescent, Green Lens

Representative Photo Only (actual product may vary based on configuration selections)

| SPECIFICATIONS                       |                                                                |
|--------------------------------------|----------------------------------------------------------------|
| Component Type Signalling            | Light Module                                                   |
| Un, Nominal Operational Voltage, AC  | 24 V AC                                                        |
| Un, Nominal Operational Voltage, DC  | 24 V DC                                                        |
| Operating Range Units                | V AC/DC                                                        |
| Lamp Module Included                 | Yes                                                            |
| Lamp Type                            | Incandescent type                                              |
| Illumination Mode                    | Steady                                                         |
| Luminous flux                        | 31.4 lm                                                        |
| Luminous Intensity                   | 1800 mcd                                                       |
| Colour, Lamp                         | White colour                                                   |
| Colour, Body / Housing               | Black colour                                                   |
| Current Draw                         | 271 mA                                                         |
| Colour, Lens                         | Green colour                                                   |
| Colour, light source                 | White                                                          |
| Material, Lens                       | PC (Polycarbonate)                                             |
| Material                             | PC (Polycarbonate)                                             |
| Diameter, Base                       | 52 mm                                                          |
| Height                               | 67.7 mm                                                        |
| Operating Temperature, Min           | -25 °C min                                                     |
| Operating Temperature, Max           | 50 °C max                                                      |
| Wire / Conductor Size (Min)          | 0.5 mm² min                                                    |
| Wire / Conductor Size (Max)          | 1.5 mm <sup>2</sup>                                            |
| Tightening Torque, Nominal           | 0.87 Nm                                                        |
| NEMA Enclosure Class (NEMA 250:2003) | Type 13<br>Type 4<br>Type 4X                                   |
| Material, Gasket / Seal              | NBR (Acrylonitrile-butadiene rubber / Nitrile rubber) material |
| Service Life                         | 7000 hours                                                     |
| I∆n, Leakage Current, Max            | 3 mA                                                           |