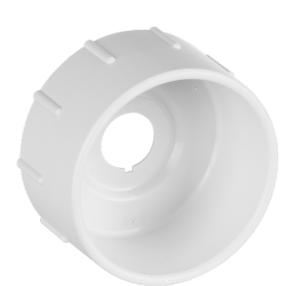

Protective Yellow Guard For Emergency Stop Operators 85mm

- The 800F range of 22.5mm operator control devices includes a diverse range of products making it suitable for use in a wide range of applications. Products in the range include pushbuttons, selector switches, pilot lights, emergency stop operators and more.
- Operators are available in both plastic (800FP) and metal (800FM) variants.

### Representative Photo Only (actual product may vary based on configuration selections)

| SPECIFICATIONS                             |                                                                                                                                                                                                                                                              |
|--------------------------------------------|--------------------------------------------------------------------------------------------------------------------------------------------------------------------------------------------------------------------------------------------------------------|
| Product Series                             | 800F                                                                                                                                                                                                                                                         |
| Component Type Pushbutton and Pilot Lights | Accessories - General                                                                                                                                                                                                                                        |
| Compatible Product Series'                 | 800F                                                                                                                                                                                                                                                         |
| Details, compatible Product Series         | 40 mm E-stop (SEMI Standards<br>Compliant)40 mm illuminated/non-<br>illuminated alternate action and<br>momentary operators60 mm<br>illuminated/non-illuminated momentary<br>operatorsSelector switches (standard<br>knob and key<br>operated)Potentiometers |
| Colour                                     | Yellow                                                                                                                                                                                                                                                       |
| Material                                   | Plastic                                                                                                                                                                                                                                                      |
| Package Quantity                           | 1 qty                                                                                                                                                                                                                                                        |
| RoHS Approved                              | Yes                                                                                                                                                                                                                                                          |
| CE Marked                                  | Yes                                                                                                                                                                                                                                                          |
| Operating Temperature, Max                 | 70 °C max                                                                                                                                                                                                                                                    |
| Operating Temperature, Min                 | -25 °C min                                                                                                                                                                                                                                                   |
| Storage Temperature, Max                   | 85 °C max                                                                                                                                                                                                                                                    |
| Storage Temperature, Min                   | -40 °C min                                                                                                                                                                                                                                                   |
| Relative Humidity, Min                     | 50 %RH                                                                                                                                                                                                                                                       |
| Relative Humidity, Max                     | 95 %RH                                                                                                                                                                                                                                                       |
| Shock Acceleration (Max.)                  | 100 g                                                                                                                                                                                                                                                        |
| Shock Duration (Max.)                      | 11 ms                                                                                                                                                                                                                                                        |
| Vibration Acceleration (Max.)              | 10 m/s <sup>2</sup>                                                                                                                                                                                                                                          |
| Vibration Displacement (Peak to Peak Max.) | 1.52 mm                                                                                                                                                                                                                                                      |
| Vibration Frequency, Operational (Max.)    | 2000 Hz                                                                                                                                                                                                                                                      |
| Vibration Duration (Max.)                  | 180 min                                                                                                                                                                                                                                                      |