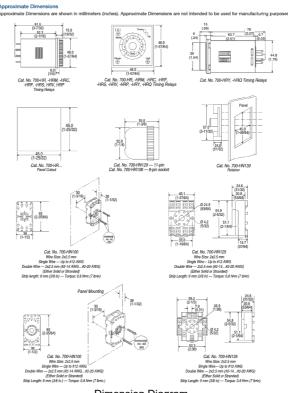

1812-1<br>EN 61000-6-2<br>EN 61000-6-4 |
| Certifications                    | CSA<br>UL<br>CE                                                          |



# Catalogue No: 700-HRM12TA17

### TIMING RELAY ON DELAY 2CO 0.05S-300HR 100-240VAC100-125VDC

Timers and Control Relays > Timers and Time Switches > Time Delay Relays > Allen-Bradley Time Delay Relays > Dial Timing Relays



| REFERENCES                                  |   |
|---------------------------------------------|---|
| IECEx Certificate                           | - |
| Supplier Declaration of Conformity:         | - |
| Installation Guide:                         | - |
| User Manual:                                | - |
| Manufacturer Datasheet:                     | - |
| Manufacturer Catalogue & Product Selection: | - |



**Dimension Diagram** 

# Catalogue No: 700-HRM12TA17

### TIMING RELAY ON DELAY 2CO 0.05S-300HR 100-240VAC100-125VDC

Timers and Control Relays > Timers and Time Switches > Time Delay Relays > Allen-Bradley Time Delay Relays > Dial Timing Relays





Technical Diagram