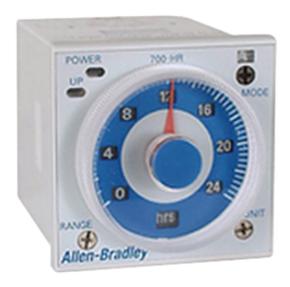

Representative Photo Only (actual product may vary based on configuration selections)

| SPECIFICATIONS                    |                                                                          |
|-----------------------------------|--------------------------------------------------------------------------|
| Timing Function                   | ON Delay                                                                 |
| Time Range(s)                     | 50ms 300h                                                                |
| Electrical Life                   | 100000 cycles                                                            |
| Umin, Supply Voltage, AC, Min     | 100 V AC                                                                 |
| Umax, Supply Voltage, AC, Max     | 240 V AC                                                                 |
| Supply Voltage Type               | 100240V AC                                                               |
| Contact Ratings AC 15 at 250 V AC | 3                                                                        |
| Contact Configuration             | 2 CO                                                                     |
| Mounting                          | Panel Mount                                                              |
| Time Setting Accuracy             | ±5 %                                                                     |
| Storage Temperature, Min          | -25 °C min                                                               |
| Storage Temperature, Max          | 65 °C max                                                                |
| Operating Temperature, Min        | -10 °C min                                                               |
| Operating Temperature, Max        | 55 °C max                                                                |
| IP Rating, Panel                  | IP40                                                                     |
| Mechanical Service Life           | 20000000 cycles                                                          |
| Height                            | 48 mm                                                                    |
| Width                             | 48 mm                                                                    |
| Depth                             | 67.3 mm                                                                  |
| Weight                            | 0.09 kg                                                                  |
| Standards Compliance              | UL 508<br>CSA C22.2 No. 14<br>EN 61812-1<br>EN 61000-6-2<br>EN 61000-6-4 |
| Certifications                    | CSA<br>UL<br>CE                                                          |