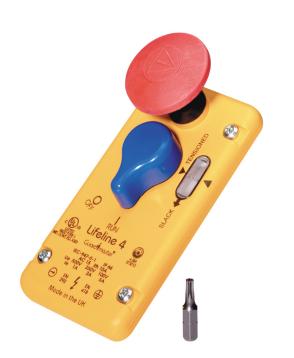

## 440EA13054

Allen-Bradley 440E Lifeline 4 Replacement Cover with Blue Reset Knob and Estop

## Component type

| Range          | Lifeline 4 |
|----------------|------------|
| Model          | N/A        |
| Product status | Existing   |

The Allen-Bradley Lifeline 4 Cable Pull Wire Switches are a reliable emergency stop switch suitable for a range of applications including conveyor systems and assembly lines. Featuring advanced diagnostics and monitoring for quick identification of issues. Robust construction and secure connections ensure consistent operation in harsh environments while safeguarding workers and equipment.