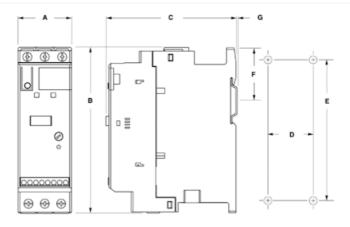

| A     | В     | с     | D     | E     | F    | G | Mounting<br>hole size | Kg   | Cat. No.            |
|-------|-------|-------|-------|-------|------|---|-----------------------|------|---------------------|
| 44.8  | 139.7 | 100   | 35    | 132   | 46.4 | 2 | 4.6                   | 0.86 | 150-C3 <b>37</b>    |
| 72    | 206   | 130   | 55    | 198   | 102  | 2 | 5.3                   | 2.25 | 150-C4385           |
| 196.4 | 443.7 | 205.2 | 166.6 | 367   | -    | - | 7.5                   | 15   | 150-C108135         |
| 225   | 560   | 265.3 | 150   | 504.1 | -    | - | 11.5                  | 30.4 | 150-C201251         |
| 290   | 600   | 298   | 200   | 539.2 | -    | - | 11.5                  | 45.8 | 150-C317 <b>480</b> |

**Dimension Diagram** 