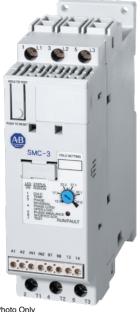

Representative Photo Only (actual product may vary based on configuration selections)

Soft starter 85A, with motor protection, supply voltage 480V AC, control voltage 100-240V AC

- Compact footprint for reduced panel space
- Easy and secure setup for process optimisation
- Integrated bypass minimises heat generation
- Five start/stop modes to suit application requirements

| SPECIFICATIONS                                |                    |  |  |  |
|-----------------------------------------------|--------------------|--|--|--|
| Product Series                                | SMC-3 (Bul. 150-C) |  |  |  |
| IP Rating                                     | IP20               |  |  |  |
| Component Type Motor Control and Drives       | LV Soft Starter    |  |  |  |
| Rated Current, Light Duty, 3 Wire             | 85 A, 3 wire       |  |  |  |
| Rated Current, Normal (Medium) Duty, 3 Wire   | 85 A, 3 wire       |  |  |  |
| Medium Duty Approx. kW (400/415 V AC, 3 wire) | 45                 |  |  |  |
| Inbuilt Motor Protection                      | Yes, advanced      |  |  |  |
| Bypass Contacts                               | Yes, internal      |  |  |  |
| Control Voltage                               | 110 - 240 V AC     |  |  |  |
| Control Voltage, AC, Min                      | 100 V AC min       |  |  |  |
| Control Voltage, AC, Max                      | 240 V AC max       |  |  |  |
| Height                                        | 206 mm             |  |  |  |
| Width                                         | 72 mm              |  |  |  |
| Depth                                         | 130 mm             |  |  |  |