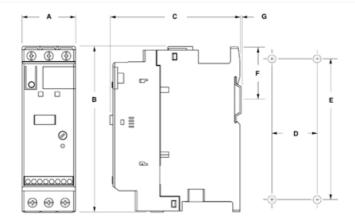

| A     | В     | С     | D     | E     | F    | G | Mounting hole size | Kg   | Cat. No.    |
|-------|-------|-------|-------|-------|------|---|--------------------|------|-------------|
| 44.8  | 139.7 | 100   | 35    | 132   | 46.4 | 2 | 4.6                | 0.86 | 150-C337    |
| 72    | 206   | 130   | 55    | 198   | 102  | 2 | 5.3                | 2.25 | 150-C4385   |
| 196.4 | 443.7 | 205.2 | 166.6 | 367   | -    | - | 7.5                | 15   | 150-C108135 |
| 225   | 560   | 265.3 | 150   | 504.1 | -    | - | 11.5               | 30.4 | 150-C201251 |
| 290   | 600   | 298   | 200   | 539.2 | -    | - | 11.5               | 45.8 | 150-C317480 |

**Dimension Diagram**