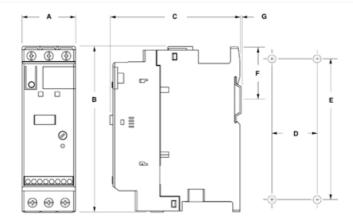

| A     | В     | c     | D     | E     | F    | G | Mounting hole size | Kg   | Cat. No.    |
|-------|-------|-------|-------|-------|------|---|--------------------|------|-------------|
| 44.8  | 139.7 | 100   | 35    | 132   | 46.4 | 2 | 4.6                | 0.86 | 150-C337    |
| 72    | 206   | 130   | 55    | 198   | 102  | 2 | 5.3                | 2.25 | 150-C4385   |
| 196.4 | 443.7 | 205.2 | 166.6 | 367   | -    | - | 7.5                | 15   | 150-C108135 |
| 225   | 560   | 265.3 | 150   | 504.1 | -    | - | 11.5               | 30.4 | 150-C201251 |
| 290   | 600   | 298   | 200   | 539.2 | -    | - | 11.5               | 45.8 | 150-C317480 |

**Dimension Diagram**