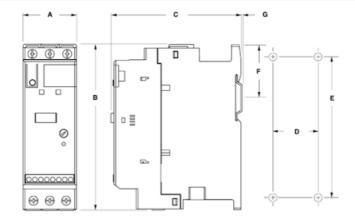

| A     | В     | c     | D     | E     | F    | G | Mounting hole size | Kg   | Cat. No.    |
|-------|-------|-------|-------|-------|------|---|--------------------|------|-------------|
| 44.8  | 139.7 | 100   | 35    | 132   | 46.4 | 2 | 4.6                | 0.86 | 150-C337    |
| 72    | 206   | 130   | 55    | 198   | 102  | 2 | 5.3                | 2.25 | 150-C4385   |
| 196.4 | 443.7 | 205.2 | 166.6 | 367   | -    | - | 7.5                | 15   | 150-C108135 |
| 225   | 560   | 265.3 | 150   | 504.1 | -    | - | 11.5               | 30.4 | 150-C201251 |
| 290   | 600   | 298   | 200   | 539.2 | -    | - | 11.5               | 45.8 | 150-C317480 |

**Dimension Diagram**