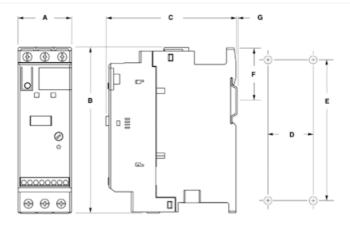

| A     | в     | с     | D     | E     | F    | G | Mounting<br>hole size | Kg   | Cat. No.            |
|-------|-------|-------|-------|-------|------|---|-----------------------|------|---------------------|
| 44.8  | 139.7 | 100   | 35    | 132   | 46.4 | 2 | 4.6                   | 0.86 | 150-C3 <b>37</b>    |
| 72    | 206   | 130   | 55    | 198   | 102  | 2 | 5.3                   | 2.25 | 150-C4385           |
| 196.4 | 443.7 | 205.2 | 166.6 | 367   | -    | - | 7.5                   | 15   | 150-C108135         |
| 225   | 560   | 265.3 | 150   | 504.1 | -    | - | 11.5                  | 30.4 | 150-C201251         |
| 290   | 600   | 298   | 200   | 539.2 | -    | - | 11.5                  | 45.8 | 150-C317 <b>480</b> |

**Dimension Diagram** 