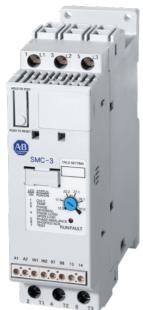

## SMC-3 SOFT STARTER 480V 25A ND3W 100-240V AC CONTROL

Motor Control and Drives > Soft Starters, Low Voltage > Industrial Soft Starters > Allen-Bradley LV Soft Starters > SMC-3 Soft Starters > IP2X Panel Mount - 200...480V AC Three Phase with 100...240V AC Control Power

Soft starter 25A, with motor protection, supply voltage 480V AC, control voltage 100...240V AC

- · Compact footprint for reduced panel space
- · Easy and secure setup for process optimisation
- · Integrated bypass minimises heat generation
- · Five start/stop modes to suit application requirements

Representative Photo Only

(actual product may vary based on configuration selections)

| SPECIFICATIONS                                |                    |  |  |  |
|-----------------------------------------------|--------------------|--|--|--|
| Product Series                                | SMC-3 (Bul. 150-C) |  |  |  |
| IP Rating                                     | IP20               |  |  |  |
| Component Type Motor Control and Drives       | LV Soft Starter    |  |  |  |
| Rated Current, Light Duty, 3 Wire             | 25 A, 3 wire       |  |  |  |
| Rated Current, Normal (Medium) Duty, 3 Wire   | 25 A, 3 wire       |  |  |  |
| Medium Duty Approx. kW (400/415 V AC, 3 wire) | 11                 |  |  |  |
| Inbuilt Motor Protection                      | Yes, advanced      |  |  |  |
| Bypass Contacts                               | Yes, internal      |  |  |  |
| Control Voltage                               | 110 - 240 V AC     |  |  |  |
| Control Voltage, AC, Min                      | 100 V AC min       |  |  |  |
| Control Voltage, AC, Max                      | 240 V AC max       |  |  |  |
| Height                                        | 140 mm             |  |  |  |
| Width                                         | 45 mm              |  |  |  |
| Depth                                         | 100 mm             |  |  |  |
| REFERENCES                                    |                    |  |  |  |
| IECEx Certificate -                           |                    |  |  |  |
| Supplier Declaration of Conformity:           |                    |  |  |  |
| Installation Guide: -                         |                    |  |  |  |
| User Manual: -                                |                    |  |  |  |
| Manufacturer Datasheet: -                     |                    |  |  |  |