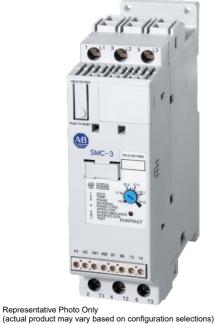

## SMC-3 SOFT STARTER 480V 16A ND3W 24V AC/DC CONTROL

Motor Control and Drives > Soft Starters, Low Voltage > Industrial Soft Starters > Allen-Bradley LV Soft Starters > SMC-3 Soft Starters > IP2X Panel Mount - 200...480V AC Three Phase with 24V AC/DC Control Power

Easy and secur
 Integrated bypa
 Five start/stop n

Soft starter 16A, with motor protection, supply voltage 480V AC, control voltage 24V AC/DC

- Compact footprint for reduced panel space
- Easy and secure setup for process optimisation
- Integrated bypass minimises heat generation
- Five start/stop modes to suit application requirements