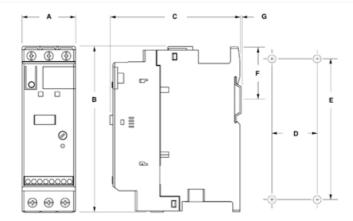

| A     | В     | С     | D     | E     | F    | G | Mounting hole size | Kg   | Cat. No.    |
|-------|-------|-------|-------|-------|------|---|--------------------|------|-------------|
| 44.8  | 139.7 | 100   | 35    | 132   | 46.4 | 2 | 4.6                | 0.86 | 150-C337    |
| 72    | 206   | 130   | 55    | 198   | 102  | 2 | 5.3                | 2.25 | 150-C4385   |
| 196.4 | 443.7 | 205.2 | 166.6 | 367   | -    | - | 7.5                | 15   | 150-C108135 |
| 225   | 560   | 265.3 | 150   | 504.1 | -    | - | 11.5               | 30.4 | 150-C201251 |
| 290   | 600   | 298   | 200   | 539.2 | -    | - | 11.5               | 45.8 | 150-C317480 |

**Dimension Diagram**