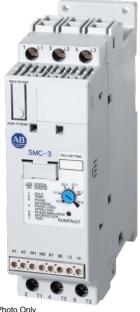

Representative Photo Only (actual product may vary based on configuration selections)

Soft starter 16A, with motor protection, supply voltage 480V AC, control voltage 100...240V AC

- · Compact footprint for reduced panel space
- Easy and secure setup for process optimisation
- Integrated bypass minimises heat generation
- Five start/stop modes to suit application requirements

| SPECIFICATIONS                                |                    |
|-----------------------------------------------|--------------------|
| Product Series                                | SMC-3 (Bul. 150-C) |
| IP Rating                                     | IP20               |
| Component Type Motor Control and Drives       | LV Soft Starter    |
| Rated Current, Light Duty, 3 Wire             | 16 A, 3 wire       |
| Rated Current, Normal (Medium) Duty, 3 Wire   | 16 A, 3 wire       |
| Medium Duty Approx. kW (400/415 V AC, 3 wire) | 7.5                |
| Inbuilt Motor Protection                      | Yes, advanced      |
| Bypass Contacts                               | Yes, internal      |
| Control Voltage                               | 110 - 240 V AC     |
| Control Voltage, AC, Min                      | 100 V AC min       |
| Control Voltage, AC, Max                      | 240 V AC max       |
| Height                                        | 140 mm             |
| Width                                         | 45 mm              |
| Depth                                         | 100 mm             |