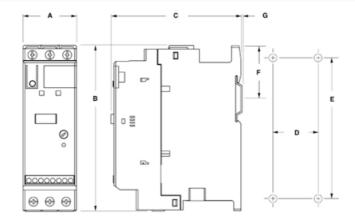

| A     | В     | С     | D     | E     | F    | G | Mounting hole size | Kg   | Cat. No.    |
|-------|-------|-------|-------|-------|------|---|--------------------|------|-------------|
| 44.8  | 139.7 | 100   | 35    | 132   | 46.4 | 2 | 4.6                | 0.86 | 150-C337    |
| 72    | 206   | 130   | 55    | 198   | 102  | 2 | 5.3                | 2.25 | 150-C4385   |
| 196.4 | 443.7 | 205.2 | 166.6 | 367   | -    | - | 7.5                | 15   | 150-C108135 |
| 225   | 560   | 265.3 | 150   | 504.1 | -    | - | 11.5               | 30.4 | 150-C201251 |
| 290   | 600   | 298   | 200   | 539.2 | -    | - | 11.5               | 45.8 | 150-C317480 |

**Dimension Diagram**