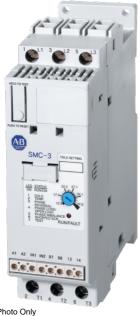

## Catalogue No: 150-C108NBD

## SMC-3 SOFT STARTER 480V 108A ND3W 100-240V AC CONTROL

Motor Control and Drives > Soft Starters, Low Voltage > Industrial Soft Starters > Allen-Bradley LV Soft Starters > SMC-3 Soft Starters > IP2X Panel Mount - 200...480V AC Three Phase with 100...240V AC Control Power

Representative Photo Only (actual product may vary based on configuration selections)

Soft starter 108A, with motor protection, supply voltage 480V AC, control voltage 100...240V AC

- · Compact footprint for reduced panel space
- Easy and secure setup for process optimisation
- Integrated bypass minimises heat generation
- Five start/stop modes to suit application requirements