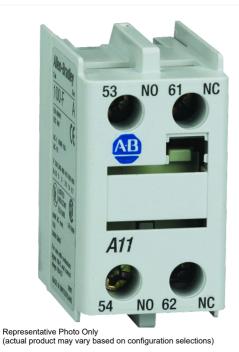

## Catalogue No: **100-FA22**AUXILIARY CONTACT 2NO 2NC

Motor Control and Drives > Motor Starting and Protection > Contactors > Allen-Bradley Contactors > Accessories > 100-C Accessories

Auxiliary contact 2N/O 2N/C top mount ts 100-C, 700-C

- Several contactor families provide a wide variety of contactor sizes, offering economy and selection
- Compact dimensions saves panel space

| SPECIFICATIONS                          |                                 |
|-----------------------------------------|---------------------------------|
| Product Series                          | 100-C Accessories & Spare Parts |
| Component Type Motor Control and Drives | Accessory                       |
| Contactor Accessory / Spare Part Type   | Auxiliary Contact               |
| Contact Configuration                   | 2 NO + 2 NC                     |
| Details, Contactor                      | 100-C, 700-CF                   |
| Auxiliary Contact Type                  | Standard                        |
| Number of Poles                         | 4                               |
| Terminal Type                           | Screw Terminal(s)               |
| Mounting                                | Front Mount                     |
| Switching Voltage, Min                  | 17 V                            |
| Switching current, Min                  | 5 mA                            |
| Compatible Product Series'              | zzz100-C                        |