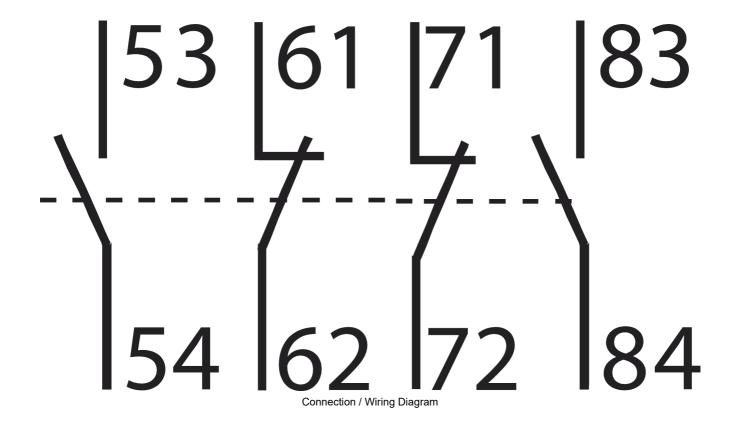

## Catalogue No: **100-FA22**AUXILIARY CONTACT 2NO 2NC

Motor Control and Drives > Motor Starting and Protection > Contactors > Allen-Bradley Contactors > Accessories > 100-C Accessories

Auxiliary contact 2N/O 2N/C top mount ts 100-C, 700-C

- Several contactor families provide a wide variety of contactor sizes, offering economy and selection
- Compact dimensions saves panel space

| SPECIFICATIONS                          |                                 |
|-----------------------------------------|---------------------------------|
| Product Series                          | 100-C Accessories & Spare Parts |
| Component Type Motor Control and Drives | Accessory                       |
| Contactor Accessory / Spare Part Type   | Auxiliary Contact               |
| Contact Configuration                   | 2 NO + 2 NC                     |
| Details, Contactor                      | 100-C, 700-CF                   |
| Auxiliary Contact Type                  | Standard                        |
| Number of Poles                         | 4                               |
| Terminal Type                           | Screw Terminal(s)               |
| Mounting                                | Front Mount                     |
| Switching Voltage, Min                  | 17 V                            |
| Switching current, Min                  | 5 mA                            |
| Compatible Product Series'              | zzz100-C                        |