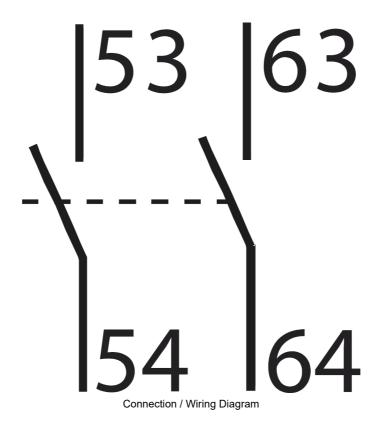

| SPECIFICATIONS                          |                                 |
|-----------------------------------------|---------------------------------|
| Product Series                          | 100-C Accessories & Spare Parts |
| Component Type Motor Control and Drives | Accessory                       |
| Contactor Accessory / Spare Part Type   | Auxiliary Contact               |
| Contact Configuration                   | 2 NO                            |
| Details, Contactor                      | 100-C, 700-CF                   |
| Auxiliary Contact Type                  | Standard                        |
| Number of Poles                         | 2                               |
| Terminal Type                           | Screw Terminal(s)               |
| Mounting                                | Front Mount                     |
| Switching Voltage, Min                  | 17 V                            |
| Switching current, Min                  | 5 mA                            |
| Compatible Product Series'              | zzz100-C                        |
| REFERENCES                              |                                 |