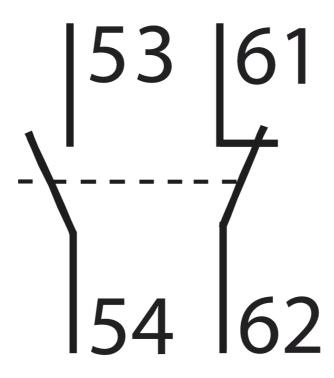

| SPECIFICATIONS                          |                                 |
|-----------------------------------------|---------------------------------|
| Product Series                          | 100-C Accessories & Spare Parts |
| Component Type Motor Control and Drives | Accessory                       |
| Contactor Accessory / Spare Part Type   | Auxiliary Contact               |
| Contact Configuration                   | 1 NO + 1 NC EB 1st Contact      |
| Details, Contactor                      | 100-C, 700-CF                   |
| Auxiliary Contact Type                  | Standard                        |
| Number of Poles                         | 2                               |
| Terminal Type                           | Screw Terminal(s)               |
| Mounting                                | Front Mount                     |
| Switching Voltage, Min                  | 17 V                            |
| Switching current, Min                  | 5 mA                            |
| Compatible Product Series'              | zzz100-C                        |
|                                         |                                 |