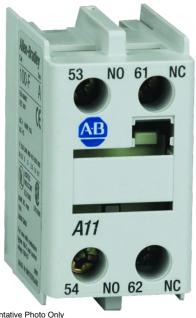

## Catalogue No: **100-FA11**AUXILIARY CONTACT 1NO 1NC

Motor Control and Drives > Motor Starting and Protection > Contactors > Allen-Bradley Contactors > Accessories > 100-C Accessories

Auxiliary contact 1N/O 1N/C top mount ts 100-C, 700-C

- Several contactor families provide a wide variety of contactor sizes, offering economy and selection
- Compact dimensions saves panel space

Representative Photo Only (actual product may vary based on configuration selections)