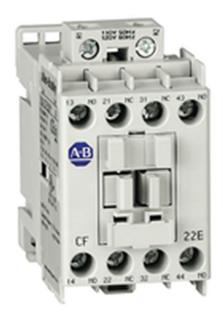

Contactor 3 pole 43A 22kW 1N/O auxiliary 240V AC Coil

- Available in AC or DC control coil versions to suit • application requirements
- Common accessories for all size contactors, minimising inventory and maximising flexibility
- Reversible (line or load side) coil terminations for total • flexibility
- DIN rail mountable for easy installation

Representative Photo Only (actual product may vary based on configuration selections)

| SPECIFICATIONS                                  |                    |
|-------------------------------------------------|--------------------|
| Product Series                                  | 100-C              |
| Component Type Motor Control and Drives         | Standard Contactor |
| le, Rated Operational Current, AC-1, 415V, 40°C | 85 A@415V,40°C     |
| kW Rating, AC-3, 415V, 60°C                     | 22 kW @415V, 60°C  |
| le, Rated Operational Current, AC-3, 415V, 60°C | 43 A@415V,60°C     |
| kW Rating, AC-3, 690V, 60°C                     | 22 kW @690V, 60°C  |
| le, Rated Operational Current, AC-3, 690V, 60°C | 25 A@690V,60°C     |
| Number of Poles                                 | 3                  |
| Contact Configuration, Main Poles               | 3 NO main poles    |
| Contact Configuration, Auxiliary                | 1 NO auxiliary     |
| Coil Туре                                       | Conventional type  |
| Coil Voltage                                    | 240 V AC V         |
| IP Rating                                       | IP20               |
| REFERENCES                                      |                    |
| IECEx Certificate -                             |                    |
| Supplier Declaration of                         |                    |
| Installation Guide: -                           |                    |
| User Manual: -                                  |                    |
| Manufacturer Datasheet: -                       |                    |
| Manufacturer Catalogue<br>& Product Selection:  |                    |