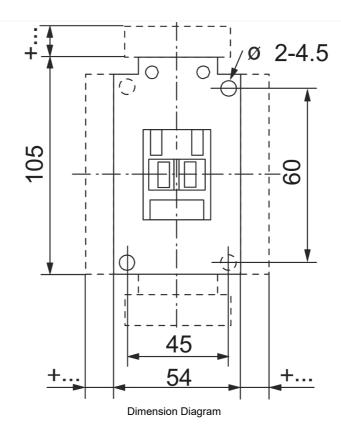

Representative Photo Only (actual product may vary based on configuration selections)

| SPECIFICATIONS                                  |                                     |
|-------------------------------------------------|-------------------------------------|
| Product Series                                  | 100-C43                             |
| Component Type Motor Control and Drives         | Standard Contactor                  |
| le, Rated Operational Current, AC-1, 415V, 40°C | 85 A@415V,40°C                      |
| kW Rating, AC-3, 415V, 60°C                     | 22 kW @415V, 60°C                   |
| le, Rated Operational Current, AC-3, 415V, 60°C | 43 A@415V,60°C                      |
| kW Rating, AC-3, 690V, 60°C                     | 22 kW @690V, 60°C                   |
| le, Rated Operational Current, AC-3, 690V, 60°C | 25 A@690V,60°C                      |
| Number of Poles                                 | 3                                   |
| Contact Configuration, Main Poles               | 3 NO main poles                     |
| Contact Configuration, Auxiliary                | 1 NO auxiliary                      |
| Coil Type                                       | Electronic w/ Integrated Diode type |
| Coil Voltage, DC, Nom                           | 24 V DC                             |
| IP Rating                                       | IP20                                |
| REFERENCES                                      |                                     |
| REFERENCES                                      |                                     |
| IECEx Certificate -                             |                                     |
| Supplier Declaration of                         |                                     |