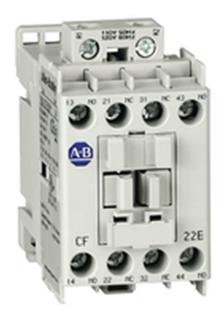

Contactor 3 pole 37A 20kW 1N/O auxiliary 240V AC Coil

- Available in AC or DC control coil versions to suit • application requirements
- Common accessories for all size contactors, minimising inventory and maximising flexibility
- Reversible (line or load side) coil terminations for total • flexibility
- DIN rail mountable for easy installation

Representative Photo Only (actual product may vary based on configuration selections)

| SPECIFICATIONS                                  |                     |
|-------------------------------------------------|---------------------|
| Product Series                                  | 100-C               |
| Component Type Motor Control and Drives         | Standard Contactor  |
| le, Rated Operational Current, AC-1, 415V, 40°C | 65 A@415V,40°C      |
| kW Rating, AC-3, 415V, 60°C                     | 20 kW @415V, 60°C   |
| le, Rated Operational Current, AC-3, 415V, 60°C | 37 A@415V,60°C      |
| kW Rating, AC-3, 690V, 60°C                     | 18.5 kW @690V, 60°C |
| le, Rated Operational Current, AC-3, 690V, 60°C | 21 A@690V,60°C      |
| Number of Poles                                 | 3                   |
| Contact Configuration, Main Poles               | 3 NO main poles     |
| Contact Configuration, Auxiliary                | 1 NO auxiliary      |
| Coil Type                                       | Conventional type   |
| Coil Voltage                                    | 240 V AC V          |
| IP Rating                                       | IP20                |
| REFERENCES                                      |                     |
| IECEx Certificate -                             |                     |
| Supplier Declaration of                         |                     |
| Installation Guide: -                           |                     |
| User Manual: -                                  |                     |
| Manufacturer Datasheet: -                       |                     |
| Manufacturer Catalogue<br>& Product Selection:  |                     |