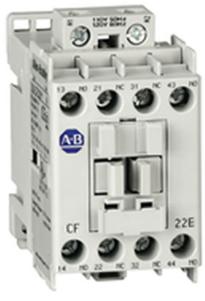

### CONTACTOR 15kW 3P 240V AC COIL

Motor Control and Drives > Motor Starting and Protection > Contactors > Allen-Bradley Contactors > Bulletin 100-C Contactors > 3-Pole Contactors with AC Coil

Representative Photo Only (actual product may vary based on configuration selections)

#### Contactor 3 pole 30A 15kW 240V AC Coil

- Available in AC or DC control coil versions to suit application requirements
- Common accessories for all size contactors, minimising inventory and maximising flexibility
- Reversible (line or load side) coil terminations for total flexibility
- DIN rail mountable for easy installation