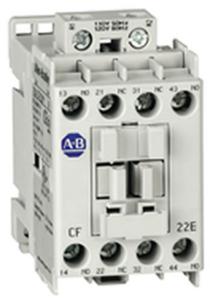

Representative Photo Only (actual product may vary based on configuration selections)

SPECIFICATIONS

#### Contactor 3 pole 30A 15kW 1N/O auxiliary 110V AC Coil

- Available in AC or DC control coil versions to suit application requirements
- Common accessories for all size contactors, minimising inventory and maximising flexibility
- Reversible (line or load side) coil terminations for total flexibility
- DIN rail mountable for easy installation