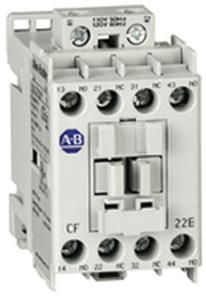

Representative Photo Only (actual product may vary based on configuration selections)

#### Contactor 3 pole 23A 11kW 1N/O Auxiliary 240V AC Coil

- Available in AC or DC control coil versions to suit application requirements
- Common accessories for all size contactors, minimising inventory and maximising flexibility
- Reversible (line or load side) coil terminations for total flexibility
- DIN rail mountable for easy installation