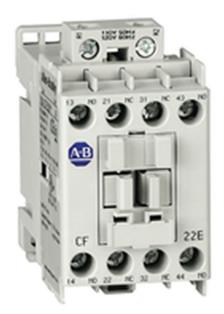

Contactor 3 pole 16A 7.5kW 1N/C Auxiliary 240V AC Coil

- Available in AC or DC control coil versions to suit • application requirements
- Common accessories for all size contactors, minimising inventory and maximising flexibility
- Reversible (line or load side) coil terminations for total • flexibility
- DIN rail mountable for easy installation

Representative Photo Only (actual product may vary based on configuration selections)

| SPECIFICATIONS                                  |                    |
|-------------------------------------------------|--------------------|
| Product Series                                  | 100-C              |
| Component Type Motor Control and Drives         | Standard Contactor |
| le, Rated Operational Current, AC-1, 415V, 40°C | 32 A@415V,40°C     |
| kW Rating, AC-3, 415V, 60°C                     | 7.5 kW @415V, 60°C |
| le, Rated Operational Current, AC-3, 415V, 60°C | 16 A@415V,60°C     |
| kW Rating, AC-3, 690V, 60°C                     | 7.5 kW @690V, 60°C |
| le, Rated Operational Current, AC-3, 690V, 60°C | 9 A@690V,60°C      |
| Number of Poles                                 | 3                  |
| Contact Configuration, Main Poles               | 3 NO main poles    |
| Contact Configuration, Auxiliary                | 1 NC auxiliary     |
| Coil Type                                       | Conventional type  |
| Coil Voltage                                    | 240 V AC V         |
| IP Rating                                       | IP20               |
| REFERENCES                                      |                    |
| IECEx Certificate -                             |                    |
| Supplier Declaration of<br>Conformity:          |                    |
| Installation Guide: -                           |                    |
| User Manual: -                                  |                    |
| Manufacturer Datasheet: -                       |                    |
| Manufacturer Catalogue<br>& Product Selection:  |                    |