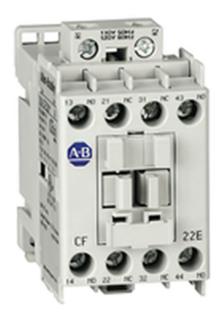

Representative Photo Only (actual product may vary based on configuration selections)

| SPECIFICATIONS                                  |                    |
|-------------------------------------------------|--------------------|
| Product Series                                  | 100-C12            |
| Component Type Motor Control and Drives         | Standard Contactor |
| le, Rated Operational Current, AC-1, 415V, 40°C | 32 A@415V,40°C     |
| kW Rating, AC-3, 415V, 60°C                     | 5.5 kW @415V, 60°C |
| le, Rated Operational Current, AC-3, 415V, 60°C | 12 A@415V,60°C     |
| kW Rating, AC-3, 690V, 60°C                     | 5.5 kW @690V, 60°C |
| le, Rated Operational Current, AC-3, 690V, 60°C | 7 A@690V,60°C      |
| Number of Poles                                 | 3                  |
| Contact Configuration, Main Poles               | 3 NO main poles    |
| Contact Configuration, Auxiliary                | 1 NO auxiliary     |
| Coil Type                                       | Conventional type  |
| Coil Voltage                                    | 240 V AC V         |
| IP Rating                                       | IP20               |
| REFERENCES                                      |                    |
| IECEx Certificate -                             |                    |
| Supplier Declaration of<br>Conformity:          |                    |
| Installation Guide: -                           |                    |
| User Manual: -                                  |                    |
| Manufacturer Datasheet: -                       |                    |
| Manufacturer Catalogue<br>& Product Selection:  |                    |