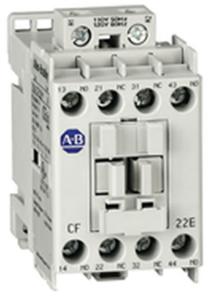

Representative Photo Only (actual product may vary based on configuration selections)

#### Contactor 3 pole 9A 4kW 1N/O Auxiliary 240V AC Coil

- Available in AC or DC control coil versions to suit application requirements
- Common accessories for all size contactors, minimising inventory and maximising flexibility
- Reversible (line or load side) coil terminations for total flexibility
- DIN rail mountable for easy installation