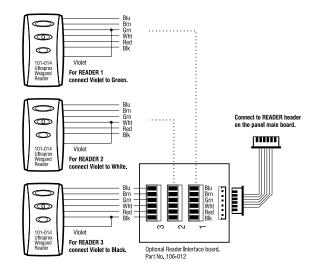

Connection to the Ness D8x/D16x control panels

**SYDNEY** 02 8825 9222 sales@ness.com.au **PERTH** 08 9328 2511

nessper@ness.com.au

MELBOURNE 03 9875 6400 nessmelb@ness.com.au

ADELAIDE 08 8277 7255 NZ (I saleside@ness.com.au sales