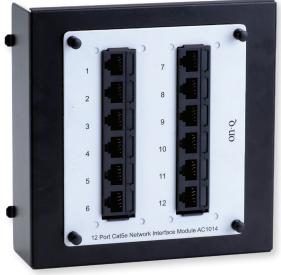

## Patch Panel Cat5e 6 port, Patch Panel Cat5e 12 port, Patch Panel Cat6 12 port

CAT NO. HNAC1000, HNAC1014, HNAC1015

HNAC1000

HNAC1014

These Patch Panels provide an interface between the Network Enclosure and RJ45 wall outlets throughout a building.

Mounted in the Network Enclosure, the patch panels provide either 6 port (CAT HNAC1000) or 12 port (CAT HNAC1014, HNAC1015) connections, to the wall RJ45 outlets, from application modules which also reside within the Network Enclosure.