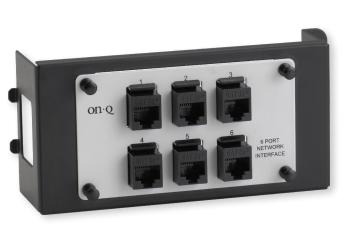

## Patch Panel Cat5e 6 port, Patch Panel Cat5e 12 port, Patch Panel Cat6 12 port

CAT NO. HNAC1000, HNAC1014, HNAC1015

HNAC1000

HNAC1014

These Patch Panels provide an interface between the Network Enclosure and RJ45 wall outlets throughout a building.

Mounted in the Network Enclosure, the patch panels provide either 6 port (CAT HNAC1000) or 12 port (CAT HNAC1014, HNAC1015) connections, to the wall RJ45 outlets, from application modules which also reside within the Network Enclosure.