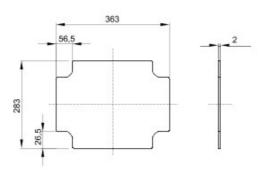

| Material                           | Galvanized metal | For boxes dimensions | 380x300 |
|------------------------------------|------------------|----------------------|---------|
| For boxes centre distance BxH (mm) | 380x300          | Electrocod           | 0303    |

## **DIMENSIONAL**

GEWISS S.p.A. Via A. Volta, 1 24069 Cenate Sotto - Bergamo - Italy tel. +39 035 94 61 11 fax +39 035 94 69 09

www.gewiss.com sat@gewiss.com Last update 21/01/2021 Data, measures, designs and pictures are shown only as informative purposes, and could be changed without previous notice