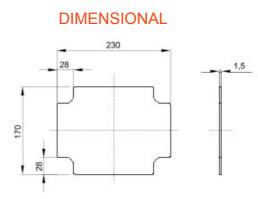

| Material             | Galvanized metal | For distribution boards            | GW42004 - GW42005 - GW42006 - GW42007 |
|----------------------|------------------|------------------------------------|---------------------------------------|
| For boxes dimensions | 240x190          | For boxes centre distance BxH (mm) | 240x190                               |
| Electrocod           | 0303             |                                    |                                       |