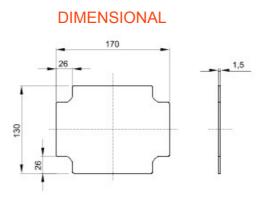

| Material             | Galvanized metal | For distribution boards            | GW42001 - GW42002 - GW42003 |
|----------------------|------------------|------------------------------------|-----------------------------|
| For boxes dimensions | 190x140          | For boxes centre distance BxH (mm) | 190x140                     |
| Electrocod           | 0303             |                                    |                             |