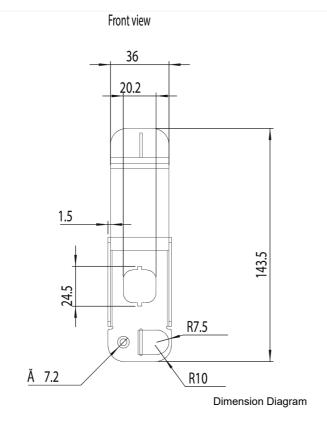

#### PLINTH M/STEEL RAL 7022 SIDES H100 x D400mm ELDON FS

Representative Photo Only (actual product may vary based on configuration selections)

| SPECIFICATIONS                                 |               |
|------------------------------------------------|---------------|
| Depth                                          | 400 mm        |
| Depth, Enclosure                               | 400 mm depth  |
| Height, Plinth                                 | 100 mm height |
| REFERENCES                                     |               |
| IECEx Certificate                              | -             |
| Supplier Declaration of<br>Conformity:         | -             |
| Installation Guide:                            | -             |
| User Manual:                                   | -             |
| Manufacturer Datasheet:                        | -             |
| Manufacturer Catalogue<br>& Product Selection: | -             |