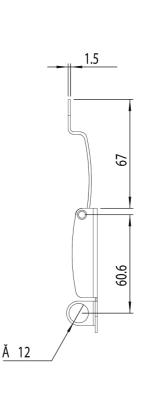

REFERENCES                                     |               |
| IECEx Certificate                              | -             |
| Supplier Declaration of<br>Conformity:         | -             |
| Installation Guide:                            | -             |
| User Manual:                                   | -             |
| Manufacturer Datasheet:                        | -             |
| Manufacturer Catalogue<br>& Product Selection: | -             |



# Catalogue No: PS 1040

## ELDON FS PLINTH M/STEEL RAL 7022 SIDES H100 x D400mm

Enclosures and Climate Control > Standard Enclosures > Floor Standing Enclosures > Floor Standing Enclosures - Mild Steel > Floor Standing Enclosure Accessories - Suitable for Mild Steel and Stainless Steel > Plinth - Side Pieces, Mild Steel







Side view