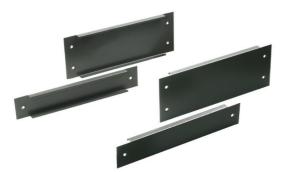

#### PLINTH M/STEEL RAL 7022 SIDES H100 x D400mm ELDON FS

Representative Photo Only (actual product may vary based on configuration selections)

| SPECIFICATIONS                                 |               |
|------------------------------------------------|---------------|
| Depth                                          | 400 mm        |
| Depth, Enclosure                               | 400 mm depth  |
| Height, Plinth                                 | 100 mm height |
| REFERENCES                                     |               |
| IECEx Certificate                              | -             |
| Supplier Declaration of<br>Conformity:         | -             |
| Installation Guide:                            | -             |
| User Manual:                                   | -             |
| Manufacturer Datasheet:                        | -             |
| Manufacturer Catalogue<br>& Product Selection: | -             |