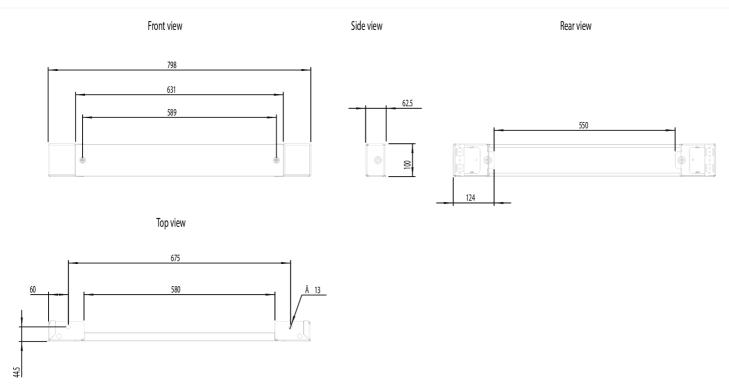

| 100 mm height |
| REFERENCES                                  |               |
| IECEx Certificate                           | -             |
| Supplier Declaration of Conformity:         | -             |
| Installation Guide:                         | -             |
| User Manual:                                | -             |
| Manufacturer Datasheet:                     | -             |
| Manufacturer Catalogue & Product Selection: | -             |

### Catalogue No: **PF 1100**

#### ELDON FS PLINTH M/STEEL RAL 7022 FRONT+BACK H100 x W1000mm



Enclosures and Climate Control > Standard Enclosures > Floor Standing Enclosures - Mild Steel > Floor Standing Enclosure Accessories - Suitable for Mild Steel and Stainless Steel > Plinth - Front/rear Pieces, Mild Steel



**Dimension Diagram**