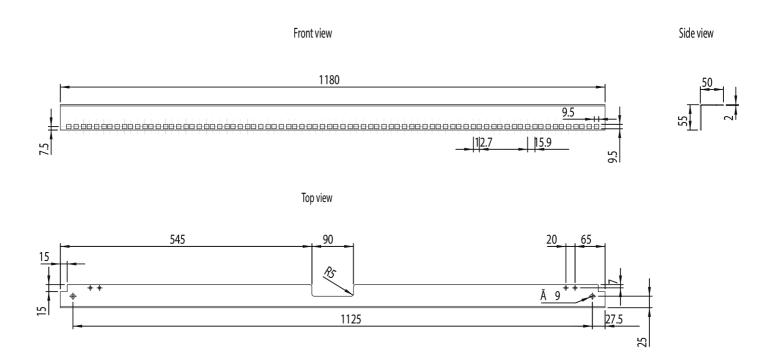

uct may vary based on configuration selections)

#### **SPECIFICATIONS**

| REFERENCES                                     |   |
|------------------------------------------------|---|
| IECEx Certificate                              | - |
| Supplier Declaration of Conformity:            | - |
| Installation Guide:                            | - |
| User Manual:                                   | - |
| Manufacturer Datasheet:                        | - |
| Manufacturer Catalogue<br>& Product Selection: | - |



## Catalogue No: **AW41**

### ELDON STB/NLS/MAS/MAD WALL MOUNT BRACKETS ZINC STEEL (QTY 4)

Enclosures and Climate Control > Standard Enclosures > Wall Mount Enclosures > Wall Mount Enclosures - Mild Steel > MAS / MAD / MAP / ASR / ADR / SRE Accessories > Wall Mounting Brackets





Dimension Diagram