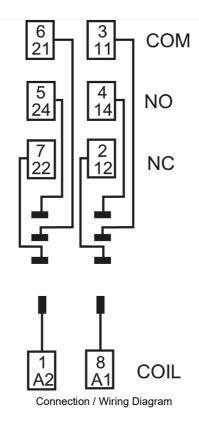

Representative Photo Only (actual product may vary based on configuration selections)

| SPECIFICATIONS                           |                                                                 |
|------------------------------------------|-----------------------------------------------------------------|
| Product Series                           | 46                                                              |
| Component Type Timers and Control relays | Relay Base                                                      |
| Height                                   | 32.8 mm                                                         |
| Width                                    | 29 mm                                                           |
| Depth                                    | 12.4 mm                                                         |
| Shock Acceleration (Max.)                | 20 g                                                            |
| Shock Duration (Max.)                    | 4 ms                                                            |
| Vibration Acceleration (Max.)            | 20 m/s²                                                         |
| Vibration Frequency, Operational (Max.)  | 150 Hz                                                          |
| Certifications                           | CE CCC CSA EAC GOST-R IMQ C-UR-US VDE                           |
| Shipping Approvals                       | Lloyd's Register of Shipping<br>RINA (Registro Italiano Navale) |