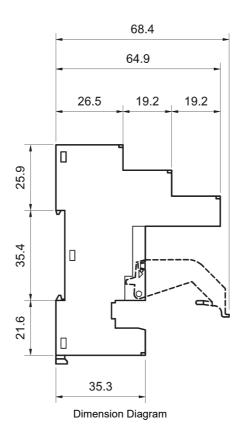

Representative Photo Only (actual product may vary based on configuration selections)

| SPECIFICATIONS                           |                                                                 |
|------------------------------------------|-----------------------------------------------------------------|
| Product Series                           | 46                                                              |
| Component Type Timers and Control relays | Relay Base                                                      |
| Height                                   | 32.8 mm                                                         |
| Width                                    | 29 mm                                                           |
| Depth                                    | 12.4 mm                                                         |
| Shock Acceleration (Max.)                | 20 g                                                            |
| Shock Duration (Max.)                    | 4 ms                                                            |
| Vibration Acceleration (Max.)            | 20 m/s²                                                         |
| Vibration Frequency, Operational (Max.)  | 150 Hz                                                          |
| Certifications                           | CE CCC CSA EAC GOST-R IMQ C-UR-US VDE                           |
| Shipping Approvals                       | Lloyd's Register of Shipping<br>RINA (Registro Italiano Navale) |