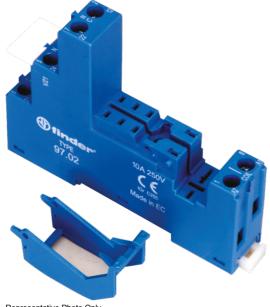

Representative Photo Only (actual product may vary based on configuration selections)

| SPECIFICATIONS                           |                                                                 |
|------------------------------------------|-----------------------------------------------------------------|
| Product Series                           | 46                                                              |
| Component Type Timers and Control relays | Relay Base                                                      |
| Height                                   | 32.8 mm                                                         |
| Width                                    | 29 mm                                                           |
| Depth                                    | 12.4 mm                                                         |
| Shock Acceleration (Max.)                | 20 g                                                            |
| Shock Duration (Max.)                    | 4 ms                                                            |
| Vibration Acceleration (Max.)            | 20 m/s²                                                         |
| Vibration Frequency, Operational (Max.)  | 150 Hz                                                          |
| Certifications                           | CE CCC CSA EAC GOST-R IMQ C-UR-US VDE                           |
| Shipping Approvals                       | Lloyd's Register of Shipping<br>RINA (Registro Italiano Navale) |