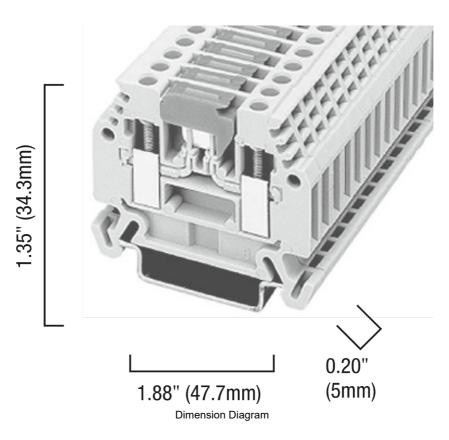

Representative Photo Only (actual product may vary based on configuration selections)

| SPECIFICATIONS                    |                                                                                                   |
|-----------------------------------|---------------------------------------------------------------------------------------------------|
| Product Series                    | V7                                                                                                |
| Component Type Termination Wiring | Terminal                                                                                          |
| Number of Levels                  | 1                                                                                                 |
| Package Quantity                  | 50 qty                                                                                            |
| Colour, Body / Housing            | Grey colour                                                                                       |
| Wire / Conductor Size (Min)       | 0.5 mm <sup>2</sup> min                                                                           |
| Wire / Conductor Size (Max)       | 2.5 mm <sup>2</sup>                                                                               |
| Wire Strip Length                 | 9 mm                                                                                              |
| Tightening Torque, Nominal        | 0.6 Nm                                                                                            |
| In, Rated Current                 | 15 A                                                                                              |
| Un, Nominal Voltage               | 800 V                                                                                             |
| Height                            | 47.7 mm                                                                                           |
| Width                             | 5 mm                                                                                              |
| Depth                             | 34.3 mm                                                                                           |
| Insulation Temperature (Min)      | -40 °C                                                                                            |
| Insulation Temperature (Max)      | 90 °C                                                                                             |
| Standards Compliance              | IEC 60947-1<br>IEC 60947-7-1<br>IEC 60947-7-2<br>CSA C22.2 No.158<br>UL 1059<br>UL 457<br>UL 486E |
| Certifications                    | CSA<br>UR                                                                                         |