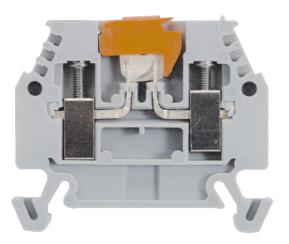

#### Terminal Knife Disconnect 2.5mm<sup>2</sup> Grey

- Designed for ease of wiring, secure connections and durability
- Comprehensive range, offering a wide array of terminal types for most circuits and functions
- Terminals accommodate a full range of wire sizes from 0.5 to 70mm<sup>2</sup> wire cross section
- Cone shaped guide allows easy wire insertion
- Specialty terminals including two-level, grounding, diode, isolating, fuse, sensor and thermocouple terminals
- International approvals, UL recognized, IEC and CSA certified.

Representative Photo Only (actual product may vary based on configuration selections)

| SPECIFICATIONS                    |                                                                                                   |
|-----------------------------------|---------------------------------------------------------------------------------------------------|
| Product Series                    | V7                                                                                                |
| Component Type Termination Wiring | Terminal                                                                                          |
| Number of Levels                  | 1                                                                                                 |
| Package Quantity                  | 50 qty                                                                                            |
| Colour, Body / Housing            | Grey colour                                                                                       |
| Wire / Conductor Size (Min)       | 0.5 mm <sup>2</sup> min                                                                           |
| Wire / Conductor Size (Max)       | 2.5 mm <sup>2</sup>                                                                               |
| Wire Strip Length                 | 9 mm                                                                                              |
| Tightening Torque, Nominal        | 0.6 Nm                                                                                            |
| In, Rated Current                 | 15 A                                                                                              |
| Un, Nominal Voltage               | 800 V                                                                                             |
| Height                            | 47.7 mm                                                                                           |
| Width                             | 5 mm                                                                                              |
| Depth                             | 34.3 mm                                                                                           |
| Insulation Temperature (Min)      | -40 °C                                                                                            |
| Insulation Temperature (Max)      | 90 °C                                                                                             |
| Standards Compliance              | IEC 60947-1<br>IEC 60947-7-1<br>IEC 60947-7-2<br>CSA C22.2 No.158<br>UL 1059<br>UL 457<br>UL 486E |
| Certifications                    | CSA<br>UR                                                                                         |