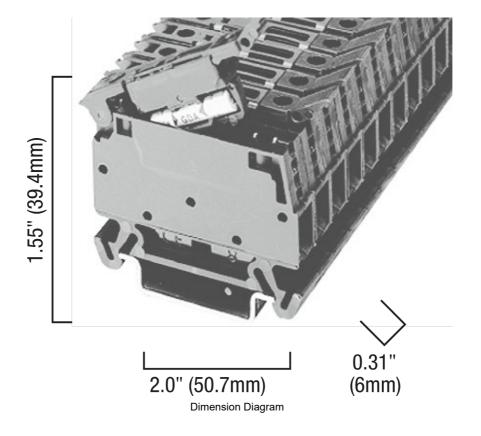

| SPECIFICATIONS                    |                                                                                                   |
|-----------------------------------|---------------------------------------------------------------------------------------------------|
| Product Series                    | V7                                                                                                |
| Component Type Termination Wiring | Terminal                                                                                          |
| Number of Levels                  | 1                                                                                                 |
| Package Quantity                  | 50 qty                                                                                            |
| Colour, Body / Housing            | Black colour                                                                                      |
| Indicator Type                    | LED                                                                                               |
| Colour, Indicator                 | Red                                                                                               |
| Wire / Conductor Size (Min)       | 0.05 mm² min                                                                                      |
| Wire / Conductor Size (Max)       | 4 mm²                                                                                             |
| Wire Strip Length                 | 8 mm                                                                                              |
| Tightening Torque, Nominal        | 0.6 Nm                                                                                            |
| In, Rated Current                 | 6.3 A                                                                                             |
| Un, Nominal Voltage               | 500 V                                                                                             |
| Fuse Supplied                     | No Y/N                                                                                            |
| Fuse Cartridge Size               | 5 x 20mm size                                                                                     |
| Height                            | 50.7 mm                                                                                           |
| Width                             | 8 mm                                                                                              |
| Depth                             | 39.4 mm                                                                                           |
| Insulation Temperature (Min)      | -40 °C                                                                                            |
| Insulation Temperature (Max)      | 90 °C                                                                                             |
| Standards Compliance              | IEC 60947-1<br>IEC 60947-7-1<br>IEC 60947-7-2<br>CSA C22.2 No.158<br>UL 1059<br>UL 457<br>UL 486E |
| Certifications                    | CSA<br>UR                                                                                         |