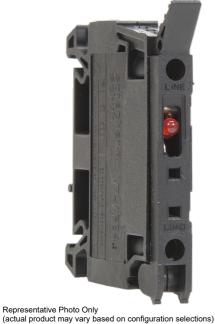

#### SCREW TERMINAL FUSE 4mm 1 CONDUCTOR 15A LED INDICATOR

Termination and Wiring Systems > Terminals and Pre-Wired Cables > Terminals - Screw > Sprecher + Schuh Screw Type Terminals V7-W > Isolating Terminals > Fuse and plug disconnect terminal blocks 4 mm<sup>2</sup>

#### Terminal Fuse 4-10M 5X20

- Designed for ease of wiring, secure connections and durability
- Comprehensive range, offering a wide array of terminal types for most circuits and functions
- Terminals accommodate a full range of wire sizes from 0.5 to 70mm<sup>2</sup> wire cross section
- Cone shaped guide allows easy wire insertion
- Specialty terminals including two-level, grounding, diode, isolating, fuse, sensor and thermocouple terminals
- International approvals, UL recognized, IEC and CSA

| SPECIFICATIONS                    |                                                                                                   |
|-----------------------------------|---------------------------------------------------------------------------------------------------|
| Product Series                    | V7                                                                                                |
| Component Type Termination Wiring | Terminal                                                                                          |
| Number of Levels                  | 1                                                                                                 |
| Package Quantity                  | 50 qty                                                                                            |
| Colour, Body / Housing            | Black colour                                                                                      |
| Indicator Type                    | LED                                                                                               |
| Colour, Indicator                 | Red                                                                                               |
| Wire / Conductor Size (Min)       | 0.05 mm² min                                                                                      |
| Wire / Conductor Size (Max)       | 4 mm²                                                                                             |
| Wire Strip Length                 | 8 mm                                                                                              |
| Tightening Torque, Nominal        | 0.6 Nm                                                                                            |
| In, Rated Current                 | 6.3 A                                                                                             |
| Un, Nominal Voltage               | 500 V                                                                                             |
| Fuse Supplied                     | No Y/N                                                                                            |
| Fuse Cartridge Size               | 5 x 20mm size                                                                                     |
| Height                            | 50.7 mm                                                                                           |
| Width                             | 8 mm                                                                                              |
| Depth                             | 39.4 mm                                                                                           |
| Insulation Temperature (Min)      | -40 °C                                                                                            |
| Insulation Temperature (Max)      | 90 °C                                                                                             |
| Standards Compliance              | IEC 60947-1<br>IEC 60947-7-1<br>IEC 60947-7-2<br>CSA C22.2 No.158<br>UL 1059<br>UL 457<br>UL 486E |
| Certifications                    | CSA<br>UR                                                                                         |