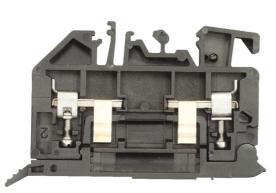

#### Terminal Fuse 4-10M 5X20

- Designed for ease of wiring, secure connections and durability
- Comprehensive range, offering a wide array of terminal types for most circuits and functions
- Terminals accommodate a full range of wire sizes from 0.5 to 70mm<sup>2</sup> wire cross section
- Cone shaped guide allows easy wire insertion
- Specialty terminals including two-level, grounding, diode, isolating, fuse, sensor and thermocouple terminals
- International approvals, UL recognized, IEC and CSA certified.

Representative Photo Only (actual product may vary based on configuration selections)

| SPECIFICATIONS                    |                                                                                                   |
|-----------------------------------|---------------------------------------------------------------------------------------------------|
| Product Series                    | V7                                                                                                |
| Component Type Termination Wiring | Terminal                                                                                          |
| Number of Levels                  | 1                                                                                                 |
| Package Quantity                  | 50 qty                                                                                            |
| Colour, Body / Housing            | Black colour                                                                                      |
| Wire / Conductor Size (Min)       | 0.05 mm <sup>2</sup> min                                                                          |
| Wire / Conductor Size (Max)       | 4 mm <sup>2</sup>                                                                                 |
| Wire Strip Length                 | 8 mm                                                                                              |
| Tightening Torque, Nominal        | 0.6 Nm                                                                                            |
| In, Rated Current                 | 6.3 A                                                                                             |
| Un, Nominal Voltage               | 500 V                                                                                             |
| Fuse Supplied                     | No Y/N                                                                                            |
| Fuse Cartridge Size               | 5 x 20mm size                                                                                     |
| Height                            | 50.7 mm                                                                                           |
| Width                             | 8 mm                                                                                              |
| Depth                             | 39.4 mm                                                                                           |
| Insulation Temperature (Min)      | -40 °C                                                                                            |
| Insulation Temperature (Max)      | 90 °C                                                                                             |
| Standards Compliance              | IEC 60947-1<br>IEC 60947-7-1<br>IEC 60947-7-2<br>CSA C22.2 No.158<br>UL 1059<br>UL 457<br>UL 486E |
| Certifications                    | CSA<br>UR                                                                                         |