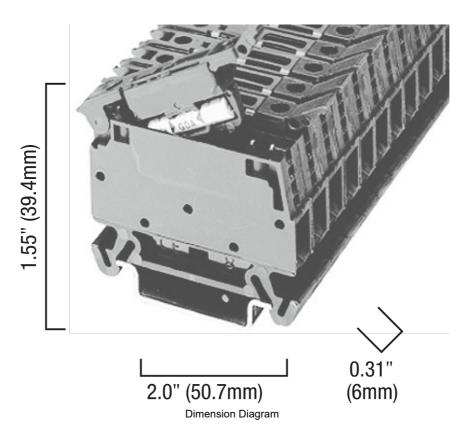

Representative Photo Only (actual product may vary based on configuration selections)

| SPECIFICATIONS                    |                                                                                                   |
|-----------------------------------|---------------------------------------------------------------------------------------------------|
| Product Series                    | V7                                                                                                |
| Component Type Termination Wiring | Terminal                                                                                          |
| Number of Levels                  | 1                                                                                                 |
| Package Quantity                  | 50 qty                                                                                            |
| Colour, Body / Housing            | Black colour                                                                                      |
| Wire / Conductor Size (Min)       | 0.05 mm <sup>2</sup> min                                                                          |
| Wire / Conductor Size (Max)       | 4 mm <sup>2</sup>                                                                                 |
| Wire Strip Length                 | 8 mm                                                                                              |
| Tightening Torque, Nominal        | 0.6 Nm                                                                                            |
| In, Rated Current                 | 6.3 A                                                                                             |
| Un, Nominal Voltage               | 500 V                                                                                             |
| Fuse Supplied                     | No Y/N                                                                                            |
| Fuse Cartridge Size               | 5 x 20mm size                                                                                     |
| Height                            | 50.7 mm                                                                                           |
| Width                             | 8 mm                                                                                              |
| Depth                             | 39.4 mm                                                                                           |
| Insulation Temperature (Min)      | -40 °C                                                                                            |
| Insulation Temperature (Max)      | 90 °C                                                                                             |
| Standards Compliance              | IEC 60947-1<br>IEC 60947-7-1<br>IEC 60947-7-2<br>CSA C22.2 No.158<br>UL 1059<br>UL 457<br>UL 486E |
| Certifications                    | CSA<br>UR                                                                                         |